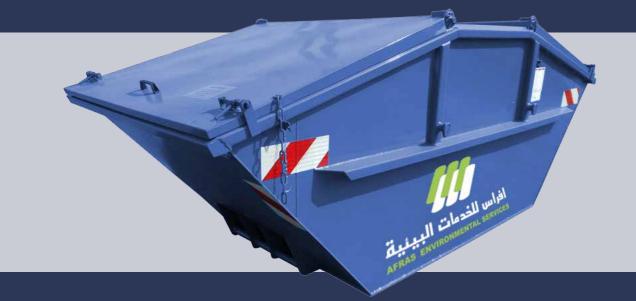

### Containers are empty by transport

We offer a great variety of skips for different intended use as well as options for all interest and purpose.

#### Welded inside and outside

#### Bottom plate 4 mm

Side wall plates 3 mm

- 2 fork-lift-pockets on each side
- Set of net hooks welded all around
- Primed and coated in RAL

#### The use of these in:

Solid Waste

#### Factories

 $\overline{\mathbb{N}}$ 

Construction & Demolition

Bulk

#### Landscape