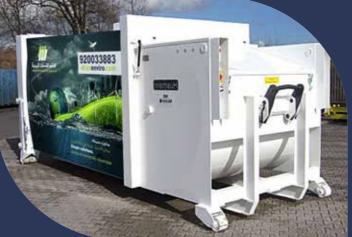

## Compactors Auto

Different types of mobile compactors for Hook-Lift or Chain-Loader Trucks.

Fill safely – avoid accidents!

20 yds

With each compaction cycle, the ram plate presses the goods in front of it into the body. During back stroke, the material in the filling device falls in front of the ram plate. Cover plates avoid throughout the "drag principle" that material falls behind the plunger. With this technology, the compactor can be filled without any interruption. Due to its conical shape, the compactor can be emptied very easily.

#### Technical specifications

- Body capacity: 20 Cu. Yd.
- Electrically operated by 10 Hp Motor, 220 volt
- Compactor moves on special wheels that need no grease
- Loaded and dumped by hook system
- Suitable for market places, public squares, hospitals and school
- Tailgate provided with liquid leakage preventing seal
- Paint: sand plasting 2 coats of antirust primer 2 coats of final finish paint according to required color
- Tailgate equipped with safety lock and open manually
- Length of loading opening 112 cm
- Width of loading opening 209 cm
- Height of loading opening 127 cm
- Total length 615 cm
- Total width 228 cm
- Automatic operation of the compactor
- A cap on the compactor does not work without closing
- Reserve the possibility of fluid inside