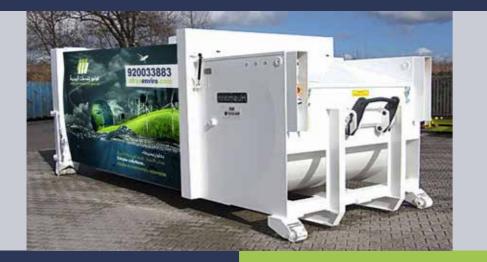

920033883

afrasenviro.com

Simple Solutions. Reliable environmentally responsible

## Compactors Auto

Different types of mobile compactors for Hook-Lift or Chain-Loader Trucks.

Fill safely – avoid accidents!

20 yds

With each compaction cycle, the ram plate presses the goods in front of it into the body. During back stroke, the material in the filling device falls in front of the ram plate. Cover plates avoid throughout the "drag principle" that material falls behind the plunger. With this technology, the compactor can be filled without any interruption. Due to its conical shape, the compactor can be emptied very easily.

#### Technical specifications

- Body capacity: 20 Cu. Yd.
- Electrically operated by 10 Hp Motor, 220 volt
- Compactor moves on special wheels that need no grease
- Loaded and dumped by hook system
- Suitable for market places, public squares, hospitals and school
- Tailgate provided with liquid leakage preventing seal
- Paint: sand plasting 2 coats of antirust primer 2 coats of final finish paint according to required color
- Tailgate equipped with safety lock and open manually
- Length of loading opening 112 cm
- Width of loading opening 209 cm
- Height of loading opening 127 cm
- Total length 615 cm
- Total width 228 cm
- Automatic operation of the compactor
- A cap on the compactor does not work without closing
- Reserve the possibility of fluid inside