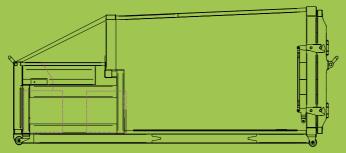

## Compactors Auto

Different types of mobile compactors for Hook-Lift or Chain-Loader Trucks.

Fill safely – avoid accidents!

20 yds

With each compaction cycle, the ram plate presses the goods in front of it into the body. During back stroke, the material in the filling device falls in front of the ram plate. Cover plates avoid throughout the "drag principle" that material falls behind the plunger. With this technology, the compactor can be filled without any interruption. Due to its conical shape, the compactor can be emptied very easily.

#### Technical specifications

- Body capacity: 20 Cu. Yd.
- Electrically operated by 10 Hp Motor, 220 volt
- Compactor moves on special wheels that need no grease
- Loaded and dumped by hook system
- Suitable for market places, public squares, hospitals and school
- Tailgate provided with liquid leakage preventing seal
- Paint: sand plasting 2 coats of antirust primer 2 coats of final finish paint according to required color
- Tailgate equipped with safety lock and open manually
- Length of loading opening 112 cm
- Width of loading opening 209 cm
- Height of loading opening 127 cm
- Total length 615 cm
- Total width 228 cm
- Automatic operation of the compactor
- A cap on the compactor does not work without closing
- Reserve the possibility of fluid inside