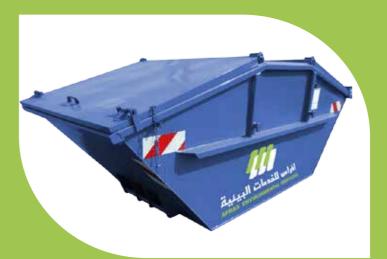

### Containers are empty by transport

We offer a great variety of skips for different intended use as well as options for all interest and purpose.

#### Welded inside and outside

#### Bottom plate 4 mm

Side wall plates 3 mm

- 2 fork-lift-pockets on each side
- Set of net hooks welded all around
- Primed and coated in RAL

#### The use of these in:

Solid Waste

#### Factories

 $\overline{\mathbb{N}}$ 

Construction & Demolition

Bulk

#### Landscape