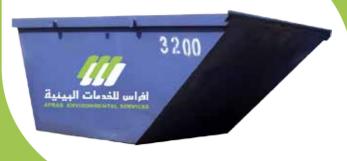

## Containers are empty by transport

Our "Standard Type" Hevy Duty Type , both available in different volumes and dimensions, give you the opportunity to select the perfect Ro-Ro-Container for your transport purpose.

#### Manufactured according to local standard

- Convex side panels
- Bottom (4 mm), sidewalls, front and doors (3mm) made of high grade steel S 460 MC
- Hook Ø 50 mm
- Subframe made of IPN 180
- Double twin door with middle lock
- Rollers with grease nipples Ø 160 mm
- Set of net hooks welded all around
- Ladder at front side (optional)
- Additional lock for safety door opening

#### The use of these in:

Solid Waste

#### Factories

Construction & Demolition

Household Hazardous

- Ali

Bulk

Landscape