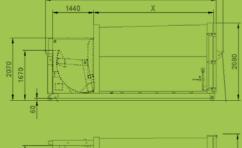

#### Technical specifications

- Body capacity: 20 Cu. Yd.
- Electrically operated by 10 Hp Motor, 220 volt
- Compactor moves on special wheels that need no grease
- Loaded and dumped by hook system
- Suitable for market places, public squares, hospitals and school
- Tailgate provided with liquid leakage preventing seal
- Paint: sand plasting 2 coats of antirust primer 2 coats of final finish paint according to required color
- Tailgate equipped with safety lock and open manually
- Length of loading opening 112 cm
- Width of loading opening 209 cm
- Height of loading opening 127 cm
- Total length 615 cm
- Total width 228 cm
- Automatic operation of the compactor
- A cap on the compactor does not work without closing
- Reserve the possibility of fluid inside

### Technical specifications

| Power:                  | 5.5 kW          |
|-------------------------|-----------------|
| Power supply:           | 400 V, 50 Hz    |
| Protection:             | 16 A träge      |
| Compaction force:       | 310 kN          |
| Volume per stroke:      | 0,72 cbm        |
| Volume per hour:        | theor. 92 cbm   |
| Time per working cylce: | 29 s            |
| Filling height:         | 1.670 mm        |
| Filling opening:        | 1.000 x 1800 mm |