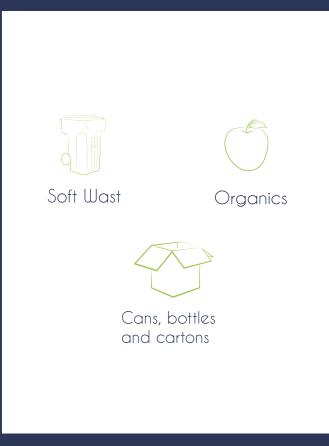

### Waste Bins

A complete program of individual galva nized bins for front and rear-loaders. A lot of different supplements are available.

6 yds

- Manufactured according to local standard
- Welded inside and outside
- Bottom plate 6 mm
- Side wall plates 4 mm
- Top frame beams cold rolled profile U-Channel
- Edges double welded
- Tripple-tipping device on both sides
- Set of net hooks welded all around

#### The use of these in:

Soft Wast

Landscape

Cans, bottles and cartons