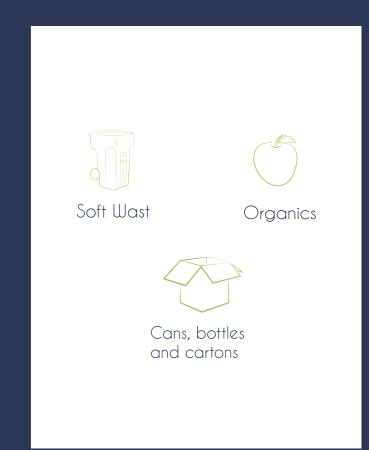

### Waste Bins

A complete program of individual galva nized bins for front and rear-loaders. A lot of different supplements are available.

6 yds

- Manufactured according to local standard
- Welded inside and outside
- Bottom plate 6 mm
- Side wall plates 4 mm
- Top frame beams cold rolled profile U-Channel
- Edges double welded
- Tripple-tipping device on both sides
- Set of net hooks welded all around

#### The use of these in:

Soft Wast

Landscape

Cans, bottles and cartons