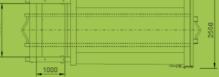

### Technical specifications

| Power:                  | 5.5 kW          |
|-------------------------|-----------------|
| Power supply:           | 400 V, 50 Hz    |
| Protection:             | 16 A träge      |
| Compaction force:       | 310 kN          |
| Volume per stroke:      | 0,72 cbm        |
| Volume per hour:        | theor. 92 cbm   |
| Time per working cylce: | 29 s            |
| Filling height:         | 1.670 mm        |
| Filling opening:        | 1.000 x 1800 mm |

#### Technical specifications

| Power:                  | 5.5 kW           |
|-------------------------|------------------|
| Compaction force:       | 340 kN           |
| Volume per stroke:      | 1.14 cbm         |
| Volume per hour:        | 95 cbm           |
| Time per working cylce: | 43 s             |
| Ram penetration:        | 420 mm           |
| Filling opening bottom: | 960 x 1.860 mm   |
| Filling opening top:    | 1.470 x 1.860 mn |
| Filling height:         | 1.440 mm         |