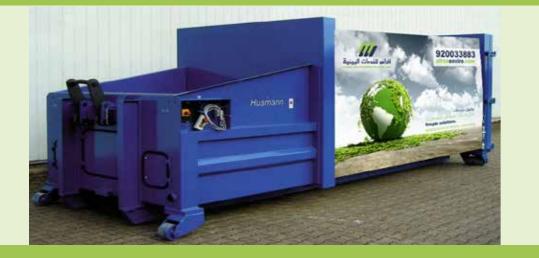

## Containers

#### Compactors Auto

Compactors Non Auto

Compactors leakproof no liquid

## Compactors Auto

Different types of mobile compactors for Hook-Lift or Chain-Loader Trucks.

Fill safely – avoid accidents!

20 yds

With each compaction cycle, the ram plate presses the goods in front of it into the body. During back stroke, the material in the filling device falls in front of the ram plate. Cover plates avoid throughout the "drag principle" that material falls behind the plunger. With this technology, the compactor can be filled without any interruption. Due to its conical shape, the compactor can be emptied very easily.