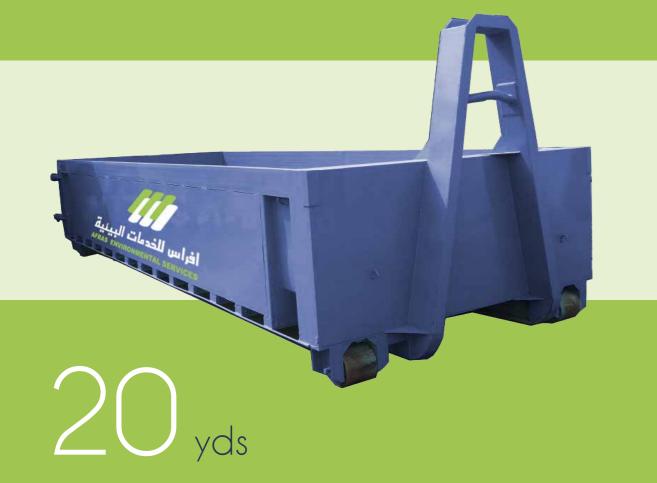

#### Waste Bins

Containers are empty by transport 10<sub>yds</sub>

Containers are empty by transport 20<sub>yds</sub>

## Compactors Auto

Different types of mobile compactors for Hook-Lift or Chain-Loader Trucks.

Fill safely – avoid accidents!

20 yds

With each compaction cycle, the ram plate presses the goods in front of it into the body. During back stroke, the material in the filling device falls in front of the ram plate. Cover plates avoid throughout the "drag principle" that material falls behind the plunger. With this technology, the compactor can be filled without any interruption. Due to its conical shape, the compactor can be emptied very easily.

#### Technical specifications

- Body capacity: 20 Cu. Yd.
- Electrically operated by 10 Hp Motor, 220 volt
- Compactor moves on special wheels that need no grease
- Loaded and dumped by hook system
- Suitable for market places, public squares, hospitals and school
- Tailgate provided with liquid leakage preventing seal
- Paint: sand plasting 2 coats of antirust primer 2 coats of final finish paint according to required color
- Tailgate equipped with safety lock and open manually
- Length of loading opening 112 cm
- Width of loading opening 209 cm
- Height of loading opening 127 cm
- Total length 615 cm
- Total width 228 cm
- Automatic operation of the compactor
- A cap on the compactor does not work without closing
- Reserve the possibility of fluid inside