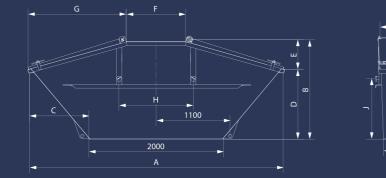

## Containers are empty by transport

Our "Standard Type" Hevy Duty Type , both available in different volumes and dimensions, give you the opportunity to select the perfect Ro-Ro-Container for your transport purpose.

#### Manufactured according to local standard

- Convex side panels
- Bottom (4 mm), sidewalls, front and doors (3mm) made of high grade steel S 460 MC
- Hook Ø 50 mm
- Subframe made of IPN 180
- Double twin door with middle lock
- Rollers with grease nipples Ø 160 mm
- Set of net hooks welded all around
- Ladder at front side (optional)
- Additional lock for safety door opening

#### The use of these in:

Solid Waste

#### Factories

Construction & Demolition

Household Hazardous

- Ali

Bulk

Landscape