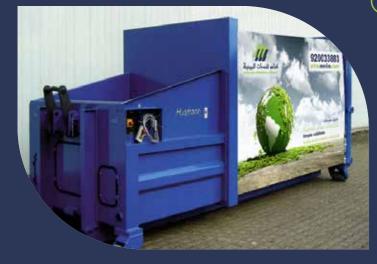

## Compactors Auto

Different types of mobile compactors for Hook-Lift or Chain-Loader Trucks.

Fill safely – avoid accidents!

20 yds

With each compaction cycle, the ram plate presses the goods in front of it into the body. During back stroke, the material in the filling device falls in front of the ram plate. Cover plates avoid throughout the "drag principle" that material falls behind the plunger. With this technology, the compactor can be filled without any interruption. Due to its conical shape, the compactor can be emptied very easily.

#### Technical specifications

- Body capacity: 20 Cu. Yd.
- Electrically operated by 10 Hp Motor, 220 volt
- Compactor moves on special wheels that need no grease
- Loaded and dumped by hook system
- Suitable for market places, public squares, hospitals and school
- Tailgate provided with liquid leakage preventing seal
- Paint: sand plasting 2 coats of antirust primer 2 coats of final finish paint according to required color
- Tailgate equipped with safety lock and open manually
- Length of loading opening 112 cm
- Width of loading opening 209 cm
- Height of loading opening 127 cm
- Total length 615 cm
- Total width 228 cm
- Automatic operation of the compactor
- A cap on the compactor does not work without closing
- Reserve the possibility of fluid inside

### The use of these in: