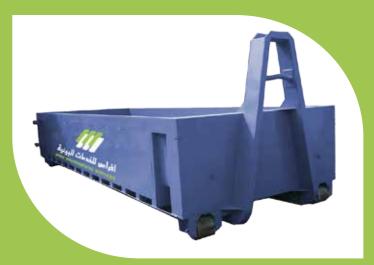

### Waste Bins

A complete program of individual galva nized bins for front and rear-loaders. A lot of different supplements are available.

6 yds

- Manufactured according to local standard
- Welded inside and outside
- Bottom plate 6 mm
- Side wall plates 4 mm
- Top frame beams cold rolled profile U-Channel
- Edges double welded
- Tripple-tipping device on both sides
- Set of net hooks welded all around

#### The use of these in:

Soft Wast

Landscape

Cans, bottles and cartons